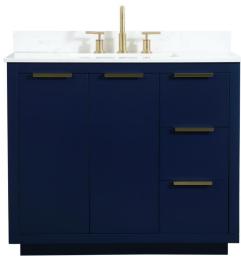

## **Blake collection**

36 inch single bathroom vanity Set

Item No: VF19436BL-BS (Blue)

Item No: VF19436GR-BS (Grey)

Item No: VF19436WH-BS (White)

**Available Finishes** 

| Overall dimensions                  | 36"L x 22"W x 34"H |
|-------------------------------------|--------------------|
| Fop thickness                       | 0.75"              |
| Specifications                      |                    |
| Base Finish                         | Blue/Grey/White    |
| Top finish                          | Calacatta white    |
| Base material                       | MDF                |
| Fop material                        | Engineered Marble  |
| Sink included                       | yes                |
| sink material                       | porcelain          |
| overflow hole                       | yes                |
| sink type                           | undermount         |
| Doors                               | Yes                |
| number of doors                     | 2                  |
| Drawers                             | Yes                |
| number of Functional drawers        | 3                  |
| soft close drawer glides            | Yes                |
| mounting location                   | free-standing      |
| mounting bracket included           | no                 |
| backsplash included                 | yes                |
| drain assembly included             | no                 |
| faucet included                     | no                 |
| Compatible faucet installation type | widespread         |
| P-trap included                     | no                 |
| assembly required                   | no                 |
| installation required               | yes                |
| warranty                            | 1 year limited     |
| Shipment Type                       | LTL                |