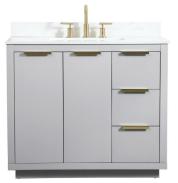

## **Blake collection**

36 inch single bathroom vanity Set

Item No: VF19436BL-BS (Blue)

Item No: VF19436GR-BS (Grey)

Item No: VF19436WH-BS (White)

**Available Finishes** 

| Overall dimensions                  | 36"L x 22"W x 34"H |
|-------------------------------------|--------------------|
| Fop thickness                       | 0.75"              |
| Specifications                      |                    |
| Base Finish                         | Blue/Grey/White    |
| Top finish                          | Calacatta white    |
| Base material                       | MDF                |
| Fop material                        | Engineered Marble  |
| Sink included                       | yes                |
| sink material                       | porcelain          |
| overflow hole                       | yes                |
| sink type                           | undermount         |
| Doors                               | Yes                |
| number of doors                     | 2                  |
| Drawers                             | Yes                |
| number of Functional drawers        | 3                  |
| soft close drawer glides            | Yes                |
| mounting location                   | free-standing      |
| mounting bracket included           | no                 |
| backsplash included                 | yes                |
| drain assembly included             | no                 |
| faucet included                     | no                 |
| Compatible faucet installation type | widespread         |
| P-trap included                     | no                 |
| assembly required                   | no                 |
| installation required               | yes                |
| warranty                            | 1 year limited     |
| Shipment Type                       | LTL                |