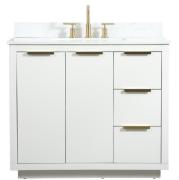

## **Blake collection**

36 inch single bathroom vanity Set

Item No: VF19436BL-BS (Blue)

Item No: VF19436GR-BS (Grey)

Item No: VF19436WH-BS (White)

**Available Finishes** 

| Overall dimensions                  | 36"L x 22"W x 34"H |
|-------------------------------------|--------------------|
| Fop thickness                       | 0.75"              |
| Specifications                      |                    |
| Base Finish                         | Blue/Grey/White    |
| Top finish                          | Calacatta white    |
| Base material                       | MDF                |
| Fop material                        | Engineered Marble  |
| Sink included                       | yes                |
| sink material                       | porcelain          |
| overflow hole                       | yes                |
| sink type                           | undermount         |
| Doors                               | Yes                |
| number of doors                     | 2                  |
| Drawers                             | Yes                |
| number of Functional drawers        | 3                  |
| soft close drawer glides            | Yes                |
| mounting location                   | free-standing      |
| mounting bracket included           | no                 |
| backsplash included                 | yes                |
| drain assembly included             | no                 |
| faucet included                     | no                 |
| Compatible faucet installation type | widespread         |
| P-trap included                     | no                 |
| assembly required                   | no                 |
| installation required               | yes                |
| warranty                            | 1 year limited     |
| Shipment Type                       | LTL                |